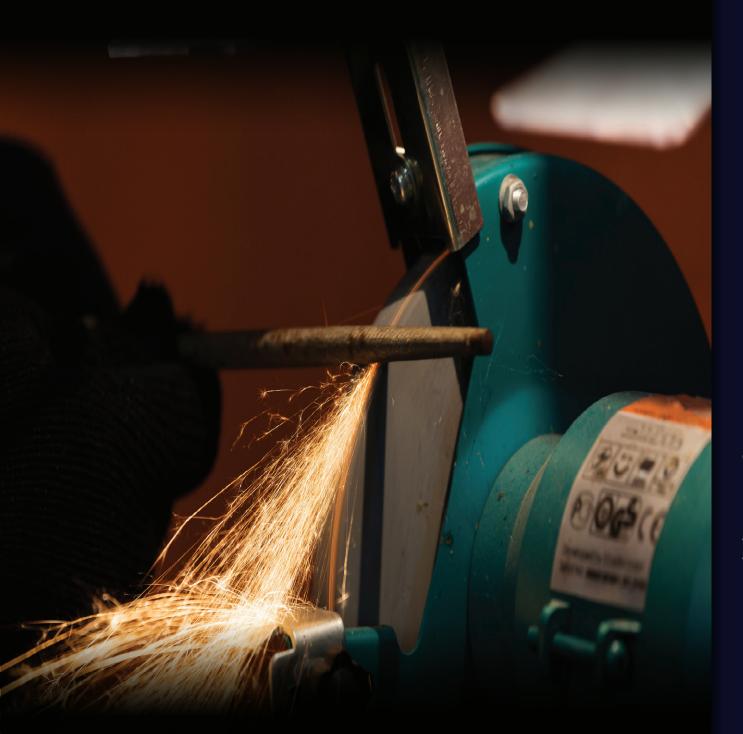

Every year, thousands of people suffer at the hands of Abrasive Wheel injuries in the workplace. Staff can almost always avoid these injuries if they have received training in the safe use of Abrasive Wheels.

#### What does the course cover?

The Abrasive Wheels course shows you:

- How to safely operate machinery that performs cutting and grinding with discs and wheels.
- The dangers involved with Abrasive Wheel machinery.
- How to prevent injury and death when performing dangerous tasks with Abrasive Wheels.